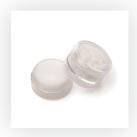

Product and Artwork Proof

MINT AND LIP BALM

Your Ref: Quantity: Product Code: RC0069

Our Ref: Version: 1 Product Colour: TRANSLUCENT

**PRINTING CONCERNS:** 

We stock this item in the following colours

## ARTWORK SCALE 100%

Product Image for visualisation - colours may vary

ARTWORK SCALE 100% Digital print area: 30mm dia